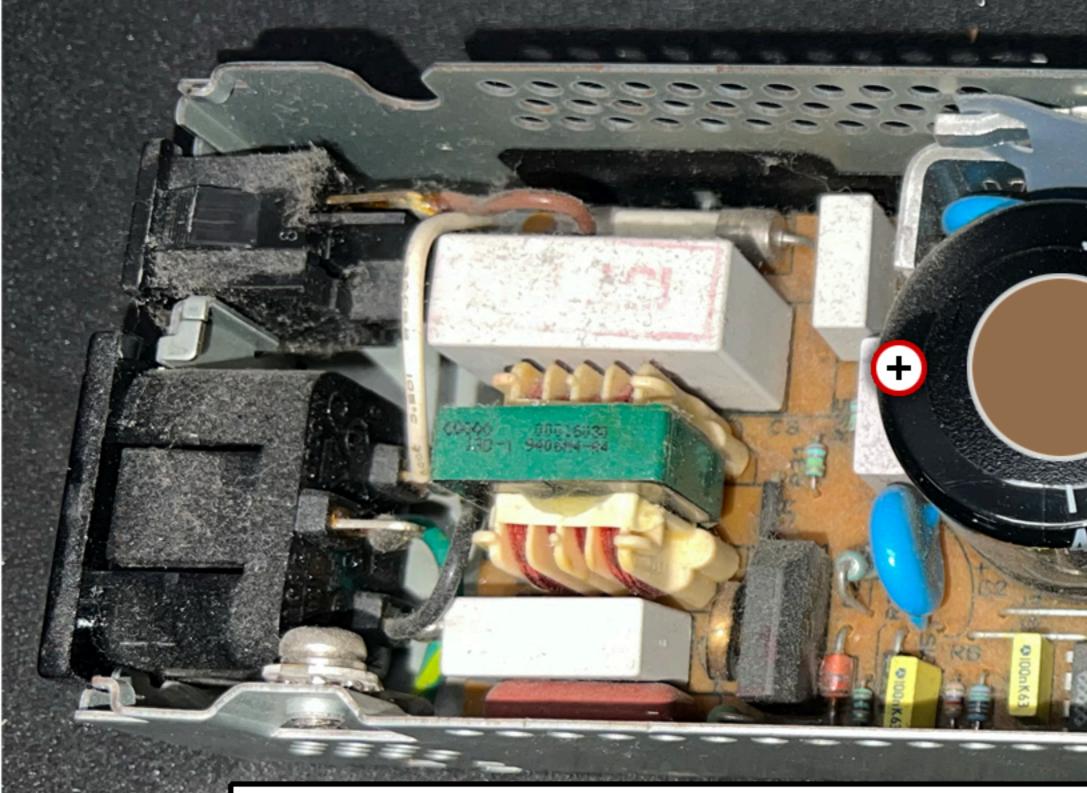

## Macintosh LC Series Power Supply [USA] **ASTEC model AA19140 / Apple Part # 614-0028**

Should be replaced:

Three: 1200uf @ 10V 🛛 🛑 Two: 120uf @ 25V One: 1200uf @ 16V One: 470uf @ 16V One: 47uf @ 35V

May not need replacing: One: 180uf @ 400V

+ This symbol shows where the positive lead of the capacitor goes.

For a full capacitor parts list and details visit: www.Mac84.net/guides

Guide by Steve of Mac84 • Version 1.0 • February 2024

Model number: AA19140 Assembled in Malaysia Apple Part Number: 614-0028 Rev level: See bar code label