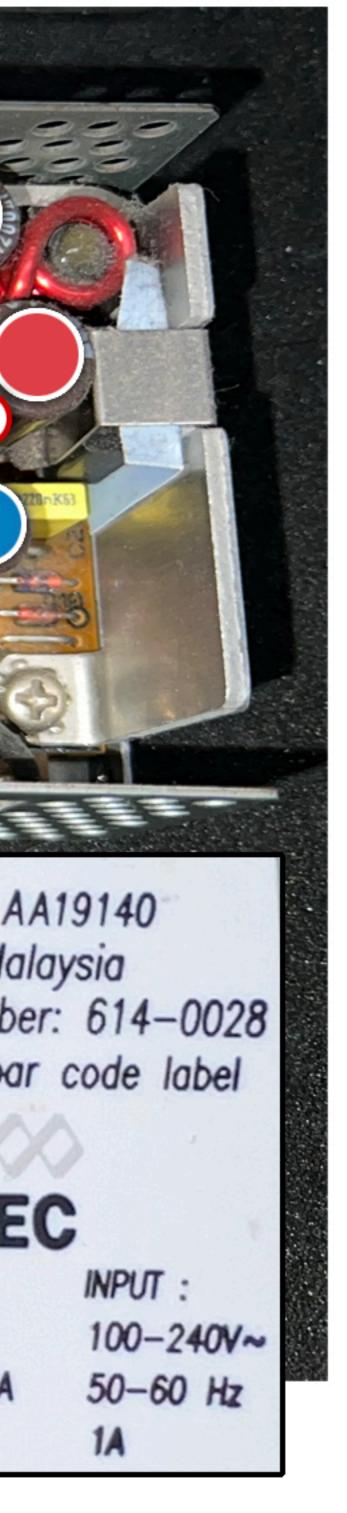

+ This symbol shows where the positive lead of the capacitor goes.

For a full capacitor parts list and details visit: www.Mac84.net/guides

Guide by Steve of Mac84 • Version 1.0 • February 2024

Model number: AA19140 Assembled in Malaysia Apple Part Number: 614-0028 Rev level: See bar code label

ASTEC OUTPUT: +5V === 4.75A -51 === 0.075A +12V === 1.0A